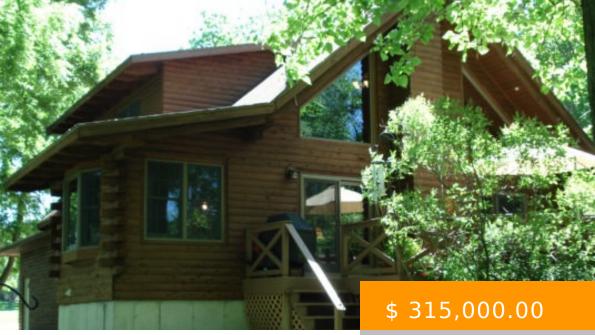

## 1750 12 AVE NE, DYERSVILLE, IA 52040, USA

https://www.wegmannreal.com

SOLD 9-28-2018 Log Home On 2.56 Acres 1750 12th Ave. NE, Dyersville, Iowa 52040 New on the market is this one owner, custom-built, authentic log home nestled in mature hardwood trees near Dyersville on 2.56 acres. Built and designed by the present owners, this beautiful home has had meticulous care & upkeep since new...

## **BASIC FACTS**

| Date added: 09/28/18                       | Bedrooms: 3             |
|--------------------------------------------|-------------------------|
| Status: Sold                               | Bathrooms: 3.5          |
| Floors: 2                                  | <b>Area:</b> 2856 sq ft |
| Lot size: 2.56 acres                       | <b>Year built:</b> 1998 |
| Curle divisions (No include a sub-sub-sub- |                         |