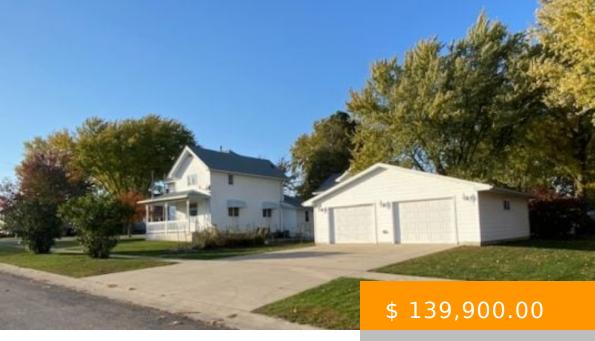

## 203 MARY ST, EARLVILLE, IA 52041, USA

https://www.wegmannreal.com

SOLD 203 Mary St., Earlville, IA 52041 New on the market is this four bedroom 2 story home located on a corner lot in a quiet neighborhood in Earlville. Originally built circa 1900, this home contains much of it's original woodwork, has a total of 1,675 sq. ft of living area, four bedrooms, 1.5...

## **BASIC FACTS**

Date added: 10/28/23 Bedrooms: 4

Type: Residential Home in Earlville Status: Active

**Bathrooms:** 1.5 **Floors:** 2

**Area:** 1675 sq ft **Lot size:** 8052 sq ft

Year built: 1900 Garage/Parking: Two Detached