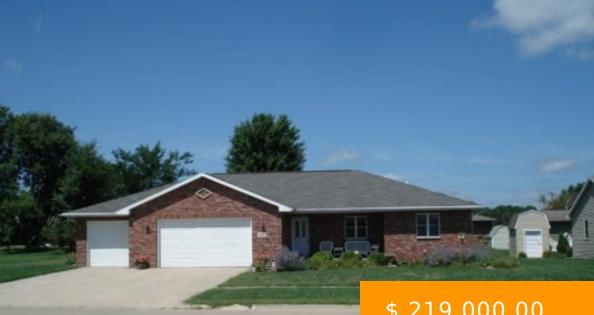

## **132 FAIRVIEW DR,** MANCHESTER, IA 52057, USA

https://www.wegmannreal.com

132 Fairview Dr. Manchester, Iowa 52057 Located in a quiet neighborhood just off of Hwy 13 on the north side of Manchester, this attractive 1,632 sq. ft. ranch home sits on a 90x125 lot in Fairview Acres Subdivision. This quality built, one owner, 3 bedroom / 2.5 bath home features a large kitchen with an...

## \$ 219,000.00

## **BASIC FACTS**

| Date added: 04/26/19   | Bedrooms: 3                                 |
|------------------------|---------------------------------------------|
| Status: Sold           | Bathrooms: 2.5                              |
| Floors: 1              | <b>Area:</b> 1632 sq ft                     |
| Lot size: 0.26 sq ft   | Year built: 2005                            |
| Garage/Parking: 3 Cars | Subdivision/Neighborhood:<br>Fairview Acres |