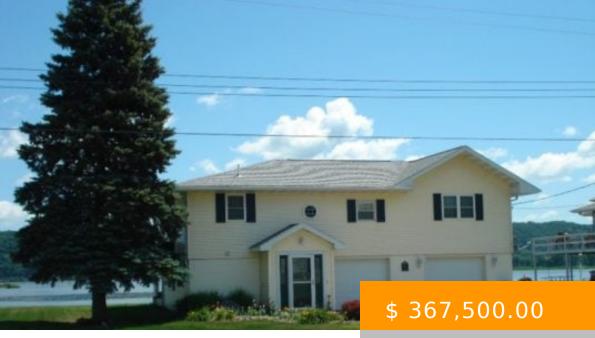

## 174 ABEL DR, GUTTENBERG, IA 52052, USA

https://www.wegmannreal.com

Click on this link for the Abel Island Airstrip
Information - Abel\_Island\_Airpark\_Flyer.pdf 174
Abel Dr., Guttenberg, Iowa Abel Island If you
enjoy nature, fishing, boating, friendly neighbors,
and outstanding views in comfortable surroundings,
this Abel Island property might be what you're
looking for. The views of the Mississippi River
Channel and Wisconsin bluffs...

## **BASIC FACTS**

**Date added:** 09/28/15

Status: Sold

Floors: 2

Lot size: 0.2 acres

Garage/Parking: 2 Cars

**Bedrooms:** 2

Bathrooms: 2

**Area:** 1312 sq ft

Year built: 1997

- Appliances
- Balcony
- Basement
- Central Air
- Close to Beach
- Close to Lake
- Deck/Patio
- Family Room
- Grill/Barbeque
- Hardwood Floors
- Landscaping
- Laundry Room
- Main Floor Bathroom
- Main Floor Bedroom
- Parking Lot
- Pets Allowed
- View