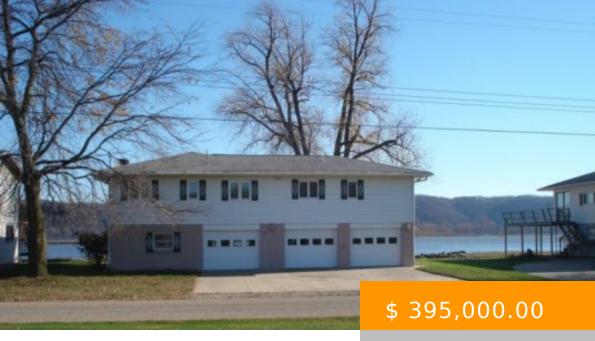

## 180 ABEL DR, GUTTENBERG, IA 52052, USA

https://www.wegmannreal.com

180 Abel Dr. Guttenberg, IA Lot 86, Abel Island Located directly on the Mississippi River shoreline near Guttenberg, Iowa, this Abel Island waterfront property has great views of the river channel and Wisconsin bluffs. Primarily used as a summer home, this raised ranch features an open floor plan including formal dining area, master bedroom...